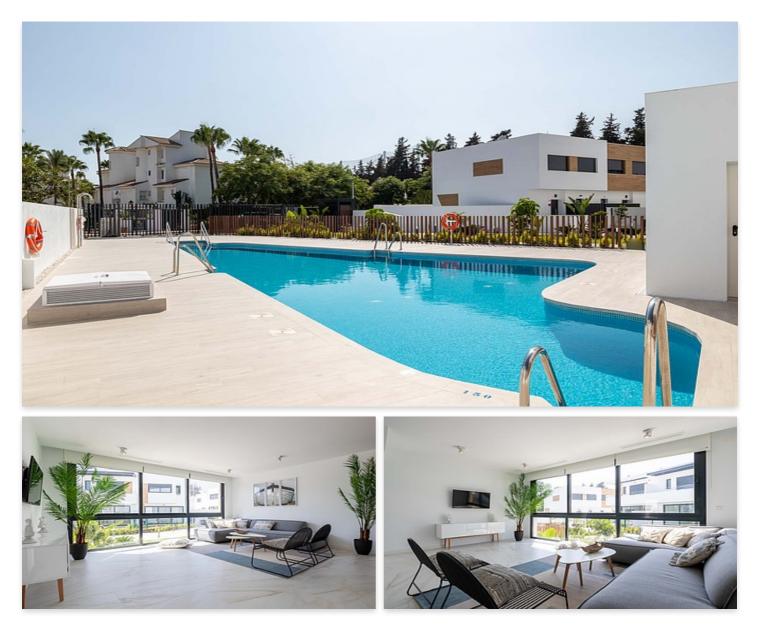

## Modern townhouse in Nueva Andalucía, Marbella

## Location: Marbella

This is a stunning development of only 24 modern townhouses located in the heart of the coveted golf valley of Nueva Andalucia, Marbella. This gated community boasts the ultimate in luxury living and offers a perfect combination of tranquil surroundings and convenient amenities. The spacious living room is designed with modern and comfortable furnishings, perfect for entertaining guests or spending quality time with loved ones. The fully equipped kitchen features high-quality appliances and ample storage space for all your culinary needs. The independent air conditioning system ensures a comfortable temperature in every room of the house, creating an oasis of coolness during the hot summer months.

This beautiful townhouse has three spacious bedrooms, two well-appointed bathrooms, and an additional guest toilet, providing ample space for family and friends. Large laundry area and nice terrace / patio for more comfort. This property include one private garage spaces located in the underground communal parking area, providing added security and convenience.